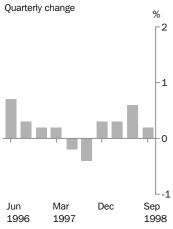

#### THE ALL GROUPS CPI

- rose 0.2% in September quarter 1998, down from 0.6% in June quarter 1998.
- NOTE: 13th Series CPI commences this quarter - see page 2 for details.
- rose 1.3% between the September quarters 1997 and 1998.