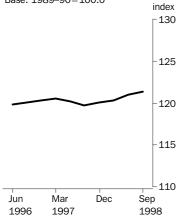

#### All Groups

Base: 1989-90=100.0

### All Groups

#### THE ALL GROUPS CPI

- rose 0.2% in September quarter 1998, down from 0.6% in June quarter 1998.
- NOTE: 13th Series CPI commences this quarter - see page 2 for details.
- rose 1.3% between the September quarters 1997 and 1998.